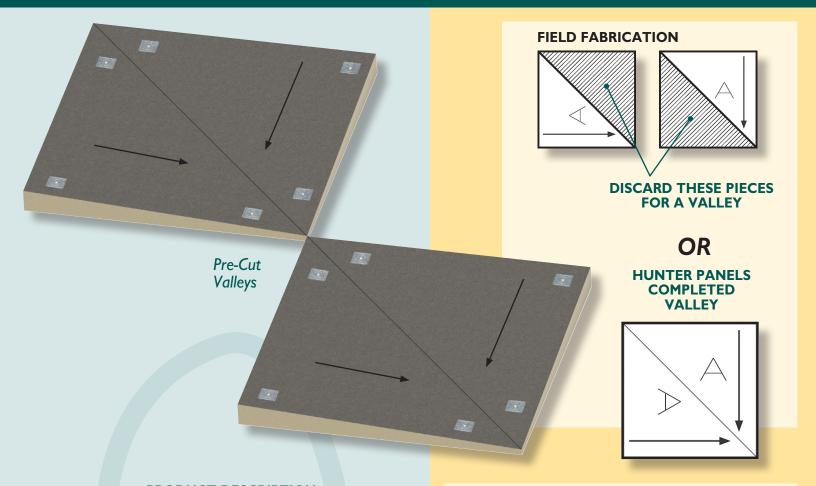

# **PRODUCT DESCRIPTION**

Pre-Cut Hips (slope outward) and Pre-Cut Valleys (slope inward) are factory produced using two, 4'x4' panels of Tapered H-Shield, Tapered H-Shield CG, or Tapered H-Shield WF, cut in half at 45 degrees. Only the two halves required for installation are shipped.

# **FEATURES AND BENEFITS**

- Shipped ready to install no field cuts required, saves labor
- · No waste, reducing material removal fees on jobsite
- · Individually packaged and labeled
- Flexibility in Design and Size: Custom designed to meet your jobsite requirements including slope, minimum and maximum thicknesses. All panels AA – ZZ
- Available in all slopes