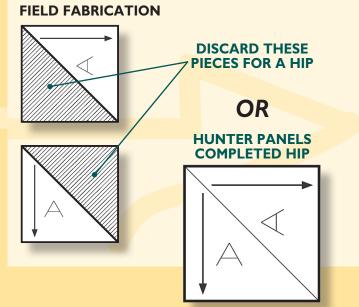

# **PRODUCT DESCRIPTION**

Pre-Cut Hips (slope outward) and Pre-Cut Valleys (slope inward) are factory produced using two, 4'x4' panels of Tapered H-Shield, Tapered H-Shield CG, or Tapered H-Shield WF, cut in half at 45 degrees. Only the two halves required for installation are shipped.

# **FEATURES AND BENEFITS**

- Shipped ready to install no field cuts required, saves labor
- · No waste, reducing material removal fees on jobsite
- · Individually packaged and labeled
- Flexibility in Design and Size: Custom designed to meet your jobsite requirements including slope, minimum and maximum thicknesses. All panels AA – ZZ
- Available in all slopes