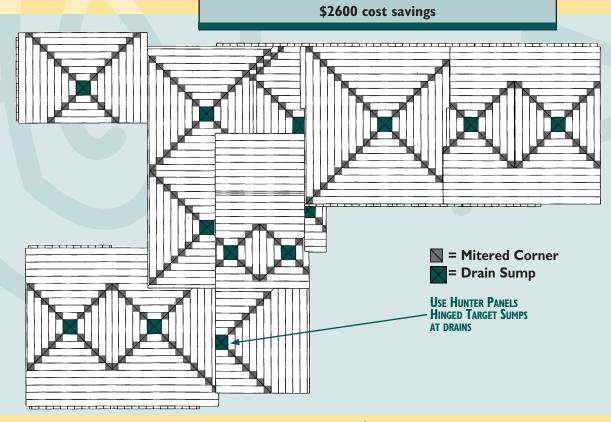

# **Roof Area:**

- 475 Sqrs. 1/2" min. 1/4" per ft.
- \$94,600 Tapered Quote

#### **JUST THE HIPS & VALLEYS:**

- 294 Mitered Corners = 61 sqrs material
- Equals 11,760 BF of material
- Equals 1/3 truck of material
- Equals 36 cubic yards of waste

# **ADVANTAGES:**

- Clean factory fabricated cuts
- 1/3 truck of material less shipped to jobsite
- 1/3 truck less material hoisted, staged and moved
- Saves labor, to cut  $\frac{2}{3}$  of a truck of material
- Waste savings: approx 11,760 BF = 36 cubic yards
- \$ Savings